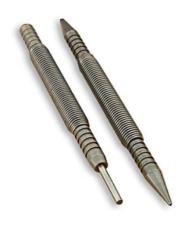

Ideal for precise countersinking of nails.

Includes:1/32" & 1/16" Nail set
Door Pin Remover (1/8" dia, 7/8" tip length)