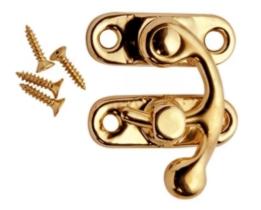

## 22MM X 28MM X 5PCE BRASS PLATED LACQUERED SWING HOOK BOX CATCH

| 22mm x 28mm x 5pce Brass Plated Lacquered Swing |
|-------------------------------------------------|
| Hook Box Catch Includes:-                       |
| Screws to suit                                  |

| 回激法回      |  |
|-----------|--|
| 認知我       |  |
| 866 H # 2 |  |
| NS 21     |  |
| 回路建设关键    |  |
|           |  |

| SKU                     | Option | Part    | #                              | Price |  |  |
|-------------------------|--------|---------|--------------------------------|-------|--|--|
| 8716696                 |        | CATCH06 |                                | \$34  |  |  |
|                         |        |         |                                |       |  |  |
| Model                   |        |         |                                |       |  |  |
| Туре                    |        |         | Box Catch                      |       |  |  |
| SKU                     |        |         | 8716696                        |       |  |  |
| Part Number             |        |         | CATCH06                        |       |  |  |
| Barcode                 |        |         | 08716696                       |       |  |  |
| Brand                   |        |         | Hardware for Creative Finishes |       |  |  |
| Size                    |        |         | 22 x 28mm                      |       |  |  |
| Technical - Main        |        |         |                                |       |  |  |
| Material                |        |         | Brass Plated                   |       |  |  |
| Packaging + Shippin     | ng     |         |                                |       |  |  |
| Shipping Weight (Gross) |        |         | 1.48 kg                        |       |  |  |
| Quantity Per Pack       |        |         | 5                              |       |  |  |