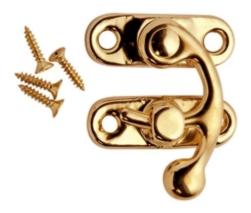

## 22MM X 28MM X 1PCE BRASS PLATED LACQUERED SWING HOOK BOX CATCH

| SKU     | Option | Part #  | Price |
|---------|--------|---------|-------|
| 8716695 |        | CATCH05 | \$8   |
|         |        |         |       |

22mm x 28mm x 1pce Brass Plated Lacquered Swing Hook Box Catch Includes:-

Screws to suit