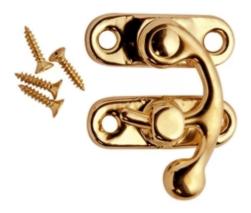

## 40MM X 45MM X 1PCE BRASS PLATED LACQUERED SWING HOOK BOX CATCH

| SKU     | Option | Part #  | Price |
|---------|--------|---------|-------|
| 8716693 |        | CATCH07 | \$11  |
|         |        |         |       |
|         |        |         |       |

**40mm x 45mm x 1pce Brass Plated Lacquered Swing Hook Box Catch** Includes:-

Screws to suit