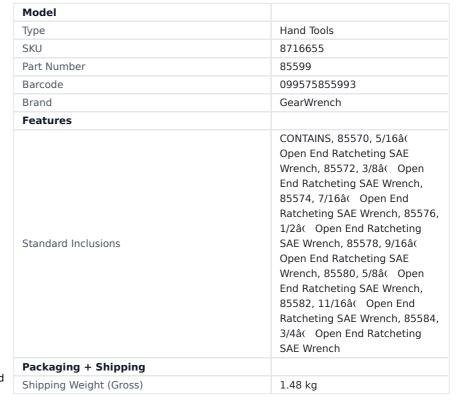

## 72-TOOTH 12 POINT OPEN END RATCHETING COMBINATION SAE WRENCH SET 8PCE - 85599 BY GEARWRENCH

| 07166FF 0FF00 #177 | Price | Part # | Option | SKU     |
|--------------------|-------|--------|--------|---------|
| 8/10033 \$1//      | \$177 | 85599  |        | 8716655 |