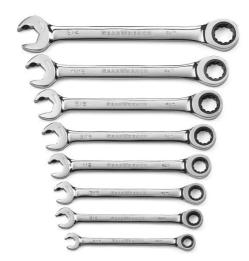

## 72-TOOTH 12 POINT OPEN END RATCHETING COMBINATION SAE WRENCH SET 8PCE - 85599 BY GEARWRENCH

| 07166FF 0FF00 #177 | Price | Part # | Option | SKU     |
|--------------------|-------|--------|--------|---------|
| 8/10033 \$1//      | \$177 | 85599  |        | 8716655 |

## **FEATURES**

Open end quickly ratchet nuts and bolts without removing the wrench from the fastener

72-tooth ratcheting box end needs a minimal 5° to move fasteners vs. 30° for standard wrenches

Off-corner loading design on box end provides better grip and reduces fastener rounding

Manufactured from alloy steel for better strength and longer tool life

Bright, full polish chrome finish easily wipes clean and resists corrosion

Included rack for storage and organization