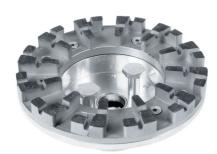

## HARD DIAMOND TOOL HEAD 150MM - 768021 BY FESTOOL

Diamond disc for removing formwork marks from cured concrete, epoxy resin on hard substrates, coatings and paint on concrete.

| SKU     | Option | Part # | Price    |
|---------|--------|--------|----------|
| 8716633 |        | 768021 | \$775.01 |