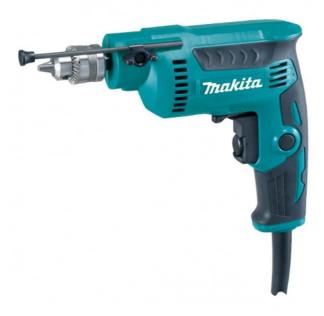

## 6.5MM (1/4") HIGH SPEED DRILL DP2010 BY MAKITA

| 6.353     |
|-----------|
| o marte i |

| SKU<br>8716631<br>Model     |        |                        |              |       |
|-----------------------------|--------|------------------------|--------------|-------|
|                             | Option | Part #                 |              | Price |
| Model                       |        | DP2010                 |              | \$179 |
| Model                       |        |                        |              |       |
|                             | Model  |                        |              |       |
| Туре                        |        |                        | Drill Driver |       |
| SKU                         |        |                        | 8716631      |       |
| Part Number                 |        |                        | DP2010       |       |
| Barcode                     |        |                        | 088381645904 |       |
| Brand                       |        |                        | Makita       |       |
| Size                        |        |                        | 6.5mm        |       |
| Technical - Main            |        |                        |              |       |
| Motor Speed - No Load       |        |                        | 0 - 4,200rpm |       |
| Dimensions                  |        |                        |              |       |
| Product Weight (Net Weight) |        | 1 kg                   |              |       |
| Features                    |        |                        |              |       |
| Standard Inclusions         |        | Depth gauge (322177-4) |              |       |
| Packaging + Shipping        |        |                        |              |       |
| Shipping Weight (Gross)     |        |                        | 1.48 kg      |       |

## Features:

Trigger switch with variable speed dial and forward/reverse switch 0.5-6.5mm Keyed chuck Efficient 370W\* motor Trigger switch with variable speed control function by dial \* *Continuous rating input* **Specifications:** Continuous rating input: 370W Max. drilling capacities in steel: 6.5mm Max. drilling capacities in wood: 15mm Power Supply Cord: 2m