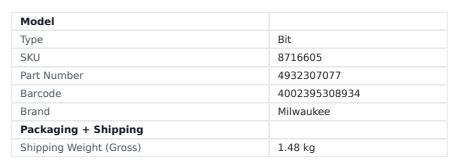

## 12MM X 450MM SDS PLUS 2-CUT DRILL BIT 4932307077 BY MILWAUKEE

| SKU     | Option | Part #     | Price  |
|---------|--------|------------|--------|
| 8716605 |        | 4932307077 | \$23.7 |

MILWAUKEE SDS Plus MX4 Drill Bits have symmetrical 4 cutter geometry (4 x 90 °) & perfect round holes for optimal anchor fitting. The high volume 4 flute geometry ensures the optimum removal of dust and debris. There is a centering tip for easy spot drilling with pinpoint accuracy. A welded solid carbide tip on Ã, 5-10 mm allows for wider flute entrance leading to increased speed. More carbide leads to a higher durability of the tip and higher lifetime. The 4 breaker points pulverize material more efficiently for faster drilling, Enhanced rebar guards for an improved resistance when hitting rebar. New variable flute design has a thin flute at the tip for maximum debris extraction, higher speed and less friction. Thick flute at the base for higher stability and reduced bit breakage. Up to 20% more holes per battery charge vs 4 cutter drill bit in concrete and vs. previous generation. Features: