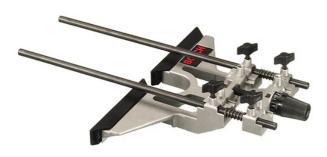

## PARALLEL GUIDE 2607001387 BY BOSCH

| SKU     | Option | Part #     | Price |
|---------|--------|------------|-------|
| 8716585 |        | 2607001387 | \$119 |

| Model                                                   |                                      |  |
|---------------------------------------------------------|--------------------------------------|--|
| Туре                                                    | Parallel Router Guide                |  |
| SKU                                                     | 8716585                              |  |
| Part Number                                             | 2607001387                           |  |
| Barcode                                                 | 3165140247252                        |  |
| Brand                                                   | Bosch                                |  |
| Packaging + Shipping                                    |                                      |  |
| Shipping Weight (Gross)                                 | 1.4 kg                               |  |
| Part Number<br>Barcode<br>Brand<br>Packaging + Shipping | 2607001387<br>3165140247252<br>Bosch |  |

The Parallel Guide enables parallel routing next to the workpiece edge. It includes a fine adjustment device and is compatible with routers. **Suits:** GMF 1400 CE GOF 900 CE

GOF 1200 A GOF 1300 ACE GOF 1300 CE GOF 1600 A GOF 1600 CE