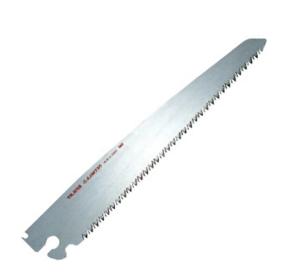

## G-SAW™ REPLACEMENT PULL SAW BLADE 240MM GKB-G240 BY TAJIMA

| SKU     | Option | Part #   | Price |
|---------|--------|----------|-------|
| 8716469 |        | GKB-G240 | \$24  |

| Model                   |                |
|-------------------------|----------------|
| Туре                    | Pull Saw Blade |
| SKU                     | 8716469        |
| Part Number             | GKB-G240       |
| Barcode                 | 4975364015907  |
| Brand                   | Tajima         |
| Packaging + Shipping    |                |
| Shipping Weight (Gross) | 1.48 kg        |

## Features:-

Premium-grade 9 TPI tapered blades with triple edge cutting

Available with Fluoro-Coat or standard blade coatings