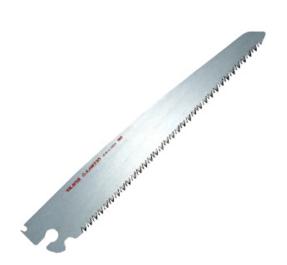

## G-SAW™ REPLACEMENT PULL SAW BLADE 210MM GKB-G210 BY TAJIMA

| SKU     | Option | Part #   | Price |
|---------|--------|----------|-------|
| 8716468 |        | GKB-G210 | \$20  |

| Model                   |                |
|-------------------------|----------------|
| Туре                    | Pull Saw Blade |
| SKU                     | 8716468        |
| Part Number             | GKB-G210       |
| Barcode                 | 4975364015761  |
| Brand                   | Tajima         |
| Packaging + Shipping    |                |
| Shipping Weight (Gross) | 1.48 kg        |

## Features:-

Premium-grade 9 TPI tapered blades with triple edge cutting

Available with Fluoro-Coat or standard blade coatings