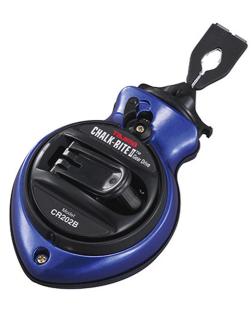

## **30M CHALK-RITE® II ULTRA-THIN CR202B-P BY TAJIMA**

| 調整度 |
|-----|

| SKU     | Option | Part #          |      | Price |
|---------|--------|-----------------|------|-------|
| 8716428 |        | CR2             | 202B | \$66  |
|         |        |                 |      |       |
| Model   |        |                 |      |       |
| Туре    |        | Chalk Line Reel |      |       |
| SKII    |        | 8716428         |      |       |

Smooth winding 5-gear chalk snap lines with gasket sealed die-cast aluminum cases and braided 0.04 in (1mm) extra bold lines.

## Features:-

Specially crafted braided line creates Ultra-Thin 0.02 in ( 0.5 mm ) lines Large gasket-sealed refill port Heavy-duty aluminum case Smooth-running five-gear winding mechanism 0.02 in ( 0.5 mm ) x 100 ft ( 30 m ) **Videos:-**View Product Videos Here