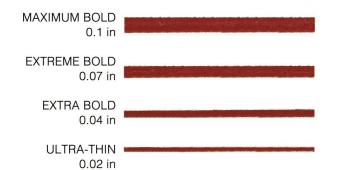

Smooth winding 5-gear chalk snap lines with gasket sealed die-cast aluminum cases and braided 0.04 in (1mm) extra bold lines.

## Features:-

Specially crafted braided line creates Ultra-Thin 0.02 in ( 0.5 mm ) lines Large gasket-sealed refill port Heavy-duty aluminum case Smooth-running five-gear winding mechanism 0.02 in ( 0.5 mm ) x 100 ft ( 30 m ) **Videos:-**View Product Videos Here