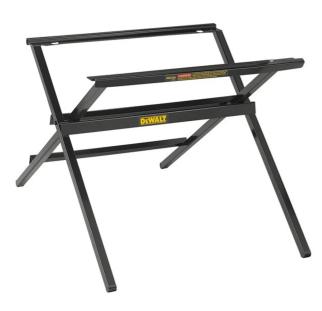

## TABLE SAW SCISSOR STAND DWE74912-XJ BY DEWALT

| SKU                     | Option | Part #      |                 | Price |  |
|-------------------------|--------|-------------|-----------------|-------|--|
| 8716357                 |        | DWE74912-XJ |                 | \$189 |  |
|                         |        |             |                 |       |  |
| Model                   |        |             |                 |       |  |
| Туре                    |        |             | Table Saw Stand |       |  |
| SKU                     |        |             | 8716357         |       |  |
| Part Number             |        |             | DWE74912-XJ     |       |  |
| Barcode                 |        |             | 5035048446515   |       |  |
| Brand                   |        |             | Dewalt          |       |  |
| Packaging + Shipping    |        |             |                 |       |  |
| Shipping Weight (Gross) |        |             | 10.5 kg         |       |  |

## Features:-

Easy Transportation and Set Up for use with DWE7491 Table Saw