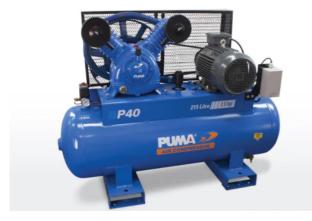

## 215L 7.5HP 415V AIR COMPRESSOR P40 BY PUMA

| SKU     | Option | Part #   | Price  |
|---------|--------|----------|--------|
| 8716237 |        | P40 415V | \$4619 |

| Model                   |                           |  |
|-------------------------|---------------------------|--|
| Туре                    | Air Compressor (Electric) |  |
| SKU                     | 8716237                   |  |
| Part Number             | P40 415V                  |  |
| Brand                   | Puma                      |  |
| Size                    | 215L                      |  |
| Technical - Main        |                           |  |
| Power Source            | 415V 50Hz Three Phase     |  |
| Workshop (Site) Info    |                           |  |
| Electrical Connection   | Lead & Plug               |  |
| Packaging + Shipping    |                           |  |
| Shipping Weight (Gross) | 1.48 kg                   |  |

## **Specifications:**

Motor Power: 5.5 kW (7.5 hp)

Pump Displacement: 1,020 L/min (36.0 cfm) Free Air Delivery: 760 L/min (26.9 cfm) Maximum Pressure: 900 kPa (130 psi)

Tank Volume: 215 Litres Pump Model: Puma PG75 Pump Speed: 810 rpm Electricity Supply: 12.2 Amps