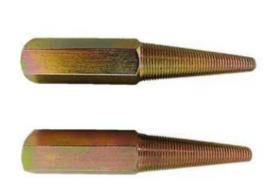

## **TAPERED SPINDLE BRUMBY 12MM (2PCE) BY JOSCO**

| SKU     | Option                             | Part #  | Price  |
|---------|------------------------------------|---------|--------|
| 8716189 | Size: 12mm, Style: Left Hand Side  | JTS212L | \$33.1 |
| 8716190 | Size: 12mm, Style: Right Hand Side | JTS212R | \$33.1 |

The Brumby 12mm Tapered Spindle Right Hand are used for fitting buffs and wheels to bench grinders as well as sanders and polishers.

**Step 1:** Remove outer guard, grinding wheel and inner guard from the side of the machine that the tapered spindle is to be fitted. NOTE: With the correct thread, the tapered spindle can fit to either the left or right hand side of the machine.