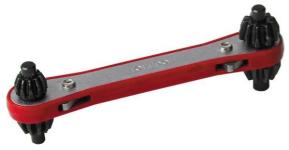

## **MASTER RATCHETING CHUCK KEY 4 IN 1 T404000 BY TOLEDO**

| Model                   |                             |
|-------------------------|-----------------------------|
| Туре                    | Master Ratcheting Chuck Key |
| SKU                     | 8716126                     |
| Part Number             | T404000                     |
| Barcode                 | 9300784055748               |
| Brand                   | Toledo                      |
| Packaging + Shipping    |                             |
| Shipping Weight (Gross) | 1.48 kg                     |

## **Features**

Master Ratcheting Chuck Key (4in1) Fits most major brands Sizes: 1/4"(6mm), 3/8"(10mm), 1/2"(13mm)