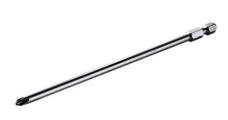

## PHILLIPS 2 LONG HEX DRIVER BIT FOR DWC - 769124 BY FESTOOL

| SKU     | Option | Part # | Price |
|---------|--------|--------|-------|
| 8716106 |        | 769124 | \$47  |

| Model                   |                   |  |
|-------------------------|-------------------|--|
| Туре                    | Impact Driver Bit |  |
| SKU                     | 8716106           |  |
| Part Number             | 769124            |  |
| Barcode                 | 4014549205921     |  |
| Brand                   | Festool           |  |
| Packaging + Shipping    |                   |  |
| Shipping Weight (Gross) | 1.48 kg           |  |
| Quantity Per Pack       | 100               |  |

## **Features**

Phillips 2 HEX Drive Bit used with correlated screw magazine attachment for standard HEX drive holder.