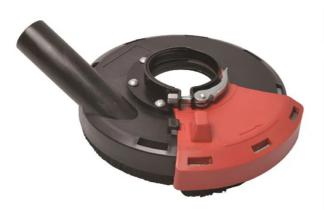

## DUST EXTRACTION SURFACE GRINDING SHROUD SUIT 180MM GRINDER DEC180 BY DTA

SKU

| 8715991                 | DEC | 180           | \$129 |  |
|-------------------------|-----|---------------|-------|--|
|                         |     |               |       |  |
| Model                   |     |               |       |  |
| Туре                    |     | Dust Shroud   |       |  |
| SKU                     |     | 8715991       |       |  |
| Part Number             |     | DEC180        |       |  |
| Barcode                 |     | 9314942668695 |       |  |
| Brand                   |     | DTA           |       |  |
| Size                    |     | 180mm         |       |  |
| Packaging + Shipping    |     |               |       |  |
| Shipping Weight (Gross) |     | 1.48 kg       |       |  |

## Dust Extraction Surface Grinding Shroud suit 180mm Grinder DEC180 by DTA Features:-

Ideal for use with grinding discs 35mm Vacuum Outlet Removeable guard for grinding up to walls Brush base provides support for a cushion action Includes universal adapter to suit most vacuums Attachment sleeves suit most grinders