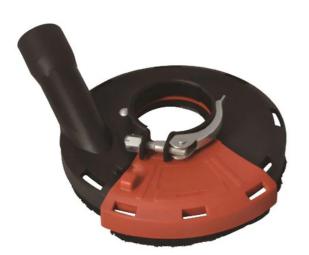

## DUST EXTRACTION SURFACE GRINDING SHROUD SUIT 100-125MM GRINDER DEC125 BY DTA

Option

SKU

| 8715990                 |  | DEC125 DTA |               | \$79.95 |
|-------------------------|--|------------|---------------|---------|
|                         |  |            |               |         |
| Model                   |  |            |               |         |
| Туре                    |  |            | Dust Shroud   |         |
| SKU                     |  |            | 8715990       |         |
| Part Number             |  |            | DEC125 DTA    |         |
| Barcode                 |  |            | 9314942668688 |         |
| Brand                   |  |            | DTA           |         |
| Size                    |  |            | 100mm - 125mm |         |
| Packaging + Shipping    |  |            |               |         |
| Shipping Weight (Gross) |  |            | 1.48 kg       |         |

Part #

Price

Dust Extraction Surface Grinding Shroud suit 100-125mm Grinder DEC125 by DTA Features:-Movable guard for grinding up to walls

Brush base provides support for a cushion action Includes universal adapter to suit most vacuums Attachment sleeves suit most grinders