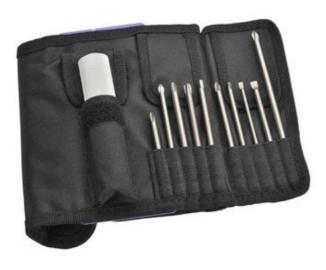

## **11 PCE SCREWDRIVER POWER BIT SET + HANDLE - 5400-S2 BY BORDO**

Shipping Weight (Gross)

About this item:

11 Piece Standard Screwdriver Power Bit Pouch with Heavy Duty Screwdriver Handle Handle

Contains a heavy duty quick change screwdriver handle and a variety of popular Power Bit styles in a tough nylon pouch.