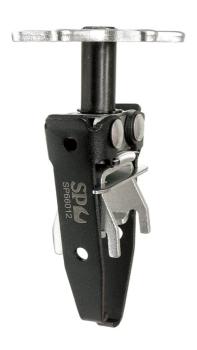

## VALVE SPRING COMPRESSOR SCREW TYPE OVERHEAD SP66012 BY SP TOOLS

| SKU     | Option | Part #  | Price |
|---------|--------|---------|-------|
| 8715602 |        | SP66012 | \$54  |

| Model                   |                         |
|-------------------------|-------------------------|
| Туре                    | Valve Spring Compressor |
| SKU                     | 8715602                 |
| Part Number             | SP66012                 |
| Barcode                 | 9330514048009           |
| Brand                   | SP Tools                |
| Technical - Main        |                         |
| Colour Name             | Black                   |
| Packaging + Shipping    |                         |
| Shipping Weight (Gross) | 1.48 kg                 |

Easily remove valve springs on most cars & light trucks Works with cylinder head on or off the engine The jaws grip the valve spring in parallel compression