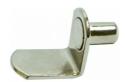

## 100PCE STEEL SHELF SUPPORTS L SHAPED SUIT 6.35MM BORING

8715442

SKU

| Model                   |               |
|-------------------------|---------------|
| Туре                    | Shelf Support |
| SKU                     | 8715442       |
| Part Number             | 47050         |
| Brand                   | Beyond Tools  |
| Packaging + Shipping    |               |
| Shipping Weight (Gross) | 0.0 kg        |

Part #

47050

Option

Price

\$28

Shelf Supports are perfect for the kitchen, living space, workshop, office, commercial fitout or bedroom cabinetry.

## Features:-

for 6.35mm drilled hole 1mm shelf clearance required Nickel plated finish Length of Shelf Support: 6.35mm