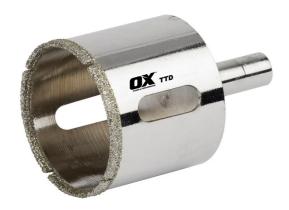

## 25MM DIAMOND HOLE SAW OX-TTD25 BY OX

| SKU     | Option | Part #   | Price  |
|---------|--------|----------|--------|
| 8715300 |        | OX-TTD25 | \$30.8 |
|         |        |          |        |
| Model   |        |          |        |

| Model                   |                    |  |
|-------------------------|--------------------|--|
| Туре                    | Hole Saw - Diamond |  |
| SKU                     | 8715300            |  |
| Part Number             | OX-TTD25           |  |
| Barcode                 | 9341231016371      |  |
| Brand                   | Ox                 |  |
| Size                    | 25mm (1")          |  |
| Technical - Main        |                    |  |
| Material                | Diamond Tipped     |  |
| Packaging + Shipping    |                    |  |
| Shipping Weight (Gross) | 1.48 kg            |  |

OX Trade 25mm Electroplated Diamond Holesaw