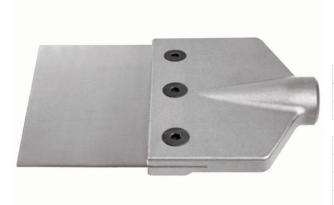

## **150MM X 2MM HEAVY DUTY WIDE BLADE FLOOR SCRAPER BY ACTION**

B61,B64, B65 and B69 Floor scrapers all have the same fitting and will pair with taper or adapter described as 'for floor scraper"

Options B71 B69

| SKU     | Option                 | Part # | Price |
|---------|------------------------|--------|-------|
| 8725422 | Size: Extra Heavy Duty | B71    | \$339 |
| 8715298 | Size: Heavy Duty       | B69    | \$328 |

| Model                   |               |
|-------------------------|---------------|
| Туре                    | Scraper       |
| SKU                     | 8715298       |
| Part Number             | B69           |
| Barcode                 | 9341202030466 |
| Brand                   | Action        |
| Size                    | 150mm (6")    |
| Technical - Main        |               |
| Blade Width             | 150mm         |
| Packaging + Shipping    |               |
| Shipping Weight (Gross) | 2.7 kg        |