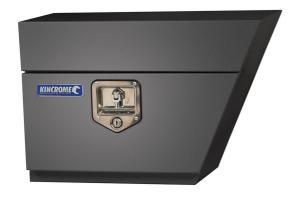

## **UNDER UTE BOX STEEL RIGHT SIDE 51027 BY KINCROME**

## Features:

Suitable for Right hand rear or Left hand front fitment Heavy Duty steel construction weather Resistant T-handle lock weather Resistant rubber seal Twin chain Stays industrial strength hammertone powder coat Scratch Resistant

| 回線線相回 |
|-------|
|       |
|       |
| o sta |

| CKU                         | Onting | De     | al II                  | During |
|-----------------------------|--------|--------|------------------------|--------|
| SKU                         | Option | Part # |                        | Price  |
| 8715196                     |        | 51027  |                        | \$339  |
|                             |        |        |                        |        |
| Model                       |        |        |                        |        |
| Туре                        |        |        | Ute Box                |        |
| SKU                         |        |        | 8715196                |        |
| Part Number                 |        |        | 51027                  |        |
| Barcode                     |        |        | 9312753007863          |        |
| Brand                       |        |        | Kincrome               |        |
| Technical - Main            |        |        |                        |        |
| Finish                      |        |        | Hammertone Powder Coat |        |
| Material                    |        |        | Heavy Gauge Steel      |        |
| Dimensions                  |        |        |                        |        |
| Product Length              |        |        | 625 mm                 |        |
| Product Width               |        | 280 mm |                        |        |
| Product Height              |        | 435 mm |                        |        |
| Product Weight (Net Weight) |        |        | 11.86 kg               |        |
| Packaging + Shipping        |        |        |                        |        |
| Shipping Weight (Gross)     |        |        | 11.86 kg               |        |