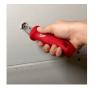

The MILWAUKEE Rasping Jab Saw is the only jab saw on the market to integrate rasping holes along the side of the blade to rapidly expand holes or smooth rough edges of sheetrock after a cut has been made. Complete with rubber over mold to increase comfort and reduce hand slippage, the new saw also features a thick 152mm (6") plaster/drywall blade for increased durability and life.

## Features

Rasping holes (patent pending): Expand holes in drywall faster

Rubber over mold grip: Increased comfort

152mm (6") plaster/drywall blade: Cuts rapidly through material