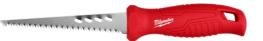

## **RASPING JAB SAW 48220104 BY MILWAUKEE**

| SKU     | Option | Part #   | Price   |
|---------|--------|----------|---------|
| 8714743 |        | 48220104 | \$24.95 |

| Model                   |              |  |
|-------------------------|--------------|--|
| Туре                    | Jab Saw      |  |
| SKU                     | 8714743      |  |
| Part Number             | 48220104     |  |
| Barcode                 | 045242614868 |  |
| Brand                   | Milwaukee    |  |
| Packaging + Shipping    |              |  |
| Shipping Weight (Gross) | 1.48 kg      |  |

The MILWAUKEE Rasping Jab Saw is the only jab saw on the market to integrate rasping holes along the side of the blade to rapidly expand holes or smooth rough edges of sheetrock after a cut has been made. Complete with rubber over mold to increase comfort and reduce hand slippage, the new saw also features a thick 152mm (6") plaster/drywall blade for increased durability and life.

## Features

Rasping holes (patent pending): Expand holes in drywall faster

Rubber over mold grip: Increased comfort

152mm (6") plaster/drywall blade: Cuts rapidly through material