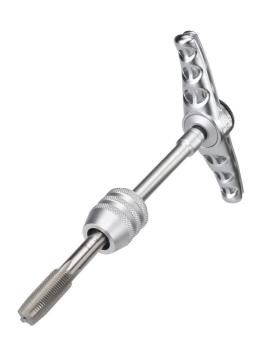

## M2-M12 QUICK CHANGE RATCHET TAP WRENCH SET 4996-1/2QC BY BORDO

| SKU     | Option | Part #     | Price    |
|---------|--------|------------|----------|
| 8714736 |        | 4996-1/2QC | \$114.95 |

| Model                   |               |  |
|-------------------------|---------------|--|
| SKU                     | 8714736       |  |
| Part Number             | 4996-1/2QC    |  |
| Barcode                 | 9326518132004 |  |
| Brand                   | Bordo         |  |
| Packaging + Shipping    |               |  |
| Shipping Weight (Gross) | 1.48 kg       |  |

Heavy duty ratchet mechanism Metric sizes M2-M12 Imperial sizes 5G-1/2" Includes 65mm extension Supplied with two chucks