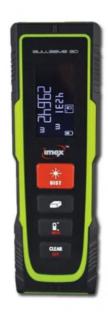

## **30M DISTANCE LASER MEASURER 008-10BE30 BY IMEX**

| SKU     | Option | Part #     | Price |
|---------|--------|------------|-------|
| 8714684 |        | 008-I0BE30 | \$135 |

| Model                   |               |
|-------------------------|---------------|
| Туре                    | Laser Measure |
| SKU                     | 8714684       |
| Part Number             | 008-I0BE30    |
| Barcode                 | 9342649001583 |
| Brand                   | Imex          |
| Size                    | 30m (100')    |
| Technical - Main        |               |
| Laser Colour            | Red           |
| Dimensions              |               |
| Product Length          | 38 mm         |
| Product Width           | 20 mm         |
| Product Height          | 120 mm        |
| Packaging + Shipping    |               |
| Shipping Weight (Gross) | 1.48 kg       |

The new generation in laser distance measuring incorporates the fast engine measuring technology with high accuracy in a robust housing for the optimum in affordable professional measuring.

## Features:

30m Range
Laser Pointer
Easy Read Display
7 x Second Speed Measuring
Measure Length, Area, Cubic
Measure from front, rear
Heavy Duty Casing
Continuous Measuring Function
Compact Pocket Size

Specifications:

Measuring Range: 0.05-30m Measuring Precision: +/- 2mm Laser Type: 660nm, Class II Power: 2 x 1.5V AAA batteries

Battery Life: Up to 5,000 measurements

Type: Indoor

Full Manufacturer Warranty