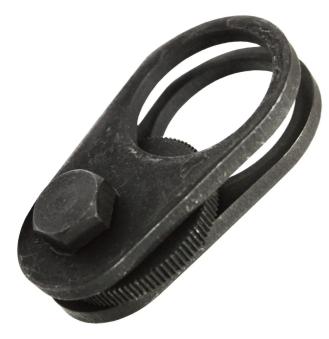

33mm - 41mm diameter wrack ends Suits multiple wrack ends and sizes Hex drive, round with two flats, round with no flats