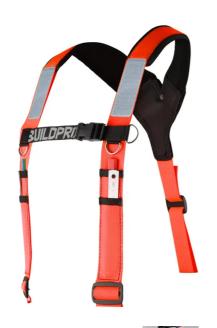

OHS matters. Get it right first time round with the BUILDPRO Adjustable Padded Shoulder Brace, professionally designed for your peace of mind.

Made from premium Aussie-made woven webbing in hi-viz orange & black colour, we've used the best materials we could find and added advanced features to take it to the next level. You'll find handy, multifunctional slots for rulers, pens, and smaller tools, and a back loop for easy hanging of your toolbelt at the end of a hard day's work.

With soft, premium felt shoulder padding, it's the most comfortable brace for all-day wear. Cleverly designed to spread your weight out across your whole body, you can say goodbye to lower back pain.

Quick and simple to attach to your BUILDPRO toolbelt, this shoulder brace is fully adjustable and made with hardwearing, high-quality hardware for incredible resilience. When you're done, just unclip the front strap and slide off the brace. Simple as that.

## **Features**

4 pockets included for pens, pencils, rulers & other items Hanging loop on the back for easy storage after use Used to transfer weight from wearers back and distribute it to the shoulders

Marine grade reflective patches for high visibility Made from 100% Australian made webbing Padded shoulders for extra comfort Fully adjustable to suit the wearer