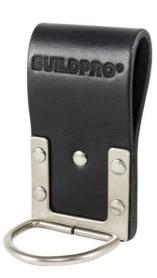

## **CLAW HAMMER HOLDER LBFPHF BY BUILDPRO**

| SKU     | Option | Part # | Price   |
|---------|--------|--------|---------|
| 8714599 |        | LBFPHF | \$31.95 |

| Model                       |               |  |
|-----------------------------|---------------|--|
| Туре                        | Hammer Holder |  |
| SKU                         | 8714599       |  |
| Part Number                 | LBFPHF        |  |
| Barcode                     | 9333608046295 |  |
| Brand                       | BuildPro      |  |
| Dimensions                  |               |  |
| Product Length              | 50 mm         |  |
| Product Width               | 70 mm         |  |
| Product Height              | 130 mm        |  |
| Product Weight (Net Weight) | 0.2 kg        |  |
| Packaging + Shipping        |               |  |
| Shipping Weight (Gross)     | 0.3 kg        |  |

Keep your hammers safely where they need to be with our premium, thick leather holder.

We've steel welded this holder so it won't break, and used heavy duty German rivets for the very best in long-lasting tradie tech. So you can hang, hold, access, and get the job done right!

## Features

Constructed from Premium thick leather Steel welded holder will not break Holds a variety of hammers Heavy duty German rivets **Weight** 0.3 kg

**Dimensions** 13 × 7 × 5 cm