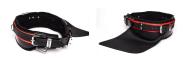

Uniquely designed for steelfixers, this is a belt that's built for the job. A robust, full leather upper belt gives you maximum durability, with a protective leather flap that fits neatly beneath your wire reel to keep your clothes clean.

## **Features**

Protective leather flap

Full leather upper belt

Fully adjustable upper belt for holding tools holders and nail bags

Under belt made from a combination of Premium felt and thick reinforced rubber

High quality hard ware including buckles, keepers and loops have been used

German & Italian heavy duty rivets