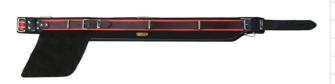

Uniquely designed for steelfixers, this is a belt that's built for the job. A robust, full leather upper belt gives you maximum durability, with a protective leather flap that fits neatly beneath your wire reel to keep your clothes clean.

Our Steelfixers Belt is versatile and made to last—we only use the highest-grade hardware for all your loops, buckles, and keepers. With heavy-duty German and Italian rivets, your belt is crafted for a long, long life.

Because it's what's on the inside that matters, we've used soft, premium felt and thick, reinforced rubber to make this belt ideal for long work days. Fully adjustable and designed for all weathers, it's a steelfixer's best friend.

## **Features**

Protective leather flap

Full leather upper belt

Fully adjustable upper belt for holding tools holders and nail bags

Under belt made from a combination of Premium felt and thick reinforced rubber

High quality hard ware including buckles, keepers and loops have been used

German & Italian heavy duty rivets