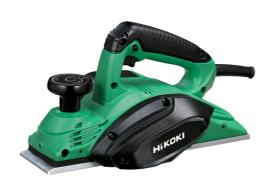

## 580W 82MM REBATE PLANER P20ST(H1Z) BY HIKOKI

## Features:

Lightweight and compact
Maximum rebating depth of 9mm
Able to be connected to dust extraction equipment
Specifications:

Input Power: 580W

No Load Speed: 17,000rpm

Blade Type: 82mm Max Cutting Width: 82mm Max Cutting Depth: 1.5mm