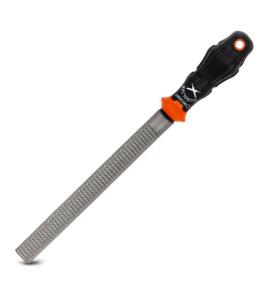

## 200MM (8") HALF ROUND RASP REGULAR CABINET 917616C BY NICHOLSON

| SKU     | Option | Part #  | Price |
|---------|--------|---------|-------|
| 8714471 |        | 917616C | \$31  |

| Model                   |               |
|-------------------------|---------------|
| Туре                    | File          |
| SKU                     | 8714471       |
| Part Number             | 917616C       |
| Barcode                 | 9337103015756 |
| Brand                   | Nicholson     |
| Size                    | 200mm 8"      |
| Technical - Main        |               |
| File Shape              | Millsaw       |
| Packaging + Shipping    |               |
| Shipping Weight (Gross) | 1.48 kg       |

Cabinet Rasp - Half Round Regular 200mm / 8" Include cushion grip handle For use on wood and soft metals