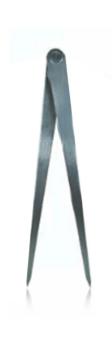

## 300MM (10") FIRM JOINT DIVIDER PRCFD300 BY INTECH

| SKU     | Option | Part #   | Price  |
|---------|--------|----------|--------|
| 8714425 |        | PRCFD300 | \$53.8 |

| Model                   |               |
|-------------------------|---------------|
| Туре                    | Divider       |
| SKU                     | 8714425       |
| Part Number             | PRCFD300      |
| Barcode                 | 9333608006299 |
| Brand                   | Intech        |
| Size                    | 300mm (12")   |
| Packaging + Shipping    |               |
| Shipping Weight (Gross) | 1.48 kg       |

## Features:-

Manufactured from fabricated steel Large bearing surface on fulcrum stud prevents side deflection of legs