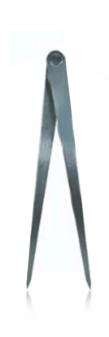

## 150MM (6") FIRM JOINT DIVIDER PRCFD150 BY INTECH

| SKU     | Option | Part #   | Price   |
|---------|--------|----------|---------|
| 8714423 |        | PRCFD150 | \$14.95 |

| Model                   |               |
|-------------------------|---------------|
| Туре                    | Divider       |
| SKU                     | 8714423       |
| Part Number             | PRCFD150      |
| Barcode                 | 9333608006268 |
| Brand                   | Intech        |
| Size                    | 150mm (6")    |
| Packaging + Shipping    |               |
| Shipping Weight (Gross) | 1.48 kg       |

## Features:-

Manufactured from fabricated steel Large bearing surface on fulcrum stud prevents side deflection of legs