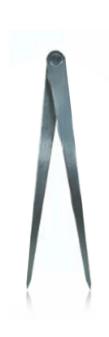

## 100MM (4") FIRM JOINT DIVIDER PRCFD100 BY INTECH

| SKU     | Option | Part #   | Price  |
|---------|--------|----------|--------|
| 8714422 |        | PRCFD100 | \$9.95 |

| Model                   |               |
|-------------------------|---------------|
| Туре                    | Divider       |
| SKU                     | 8714422       |
| Part Number             | PRCFD100      |
| Barcode                 | 9333608006251 |
| Brand                   | Intech        |
| Size                    | 100mm (4")    |
| Packaging + Shipping    |               |
| Shipping Weight (Gross) | 1.48 kg       |

## Features:-

Manufactured from fabricated steel Large bearing surface on fulcrum stud prevents side deflection of legs