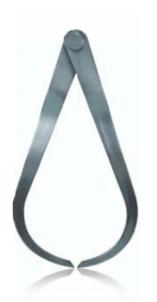

## 250MM (10") OUTSIDE FIRM JOINT CALIPER PRCF0250 BY INTECH

| SKU     | Option | Part #   | Price   |
|---------|--------|----------|---------|
| 8714420 |        | PRCFO250 | \$38.95 |

| Model                   |                            |  |
|-------------------------|----------------------------|--|
| Туре                    | Outside Firm Joint Caliper |  |
| SKU                     | 8714420                    |  |
| Part Number             | PRCFO250                   |  |
| Barcode                 | 9333608032649              |  |
| Brand                   | Intech                     |  |
| Size                    | 250mm (10")                |  |
| Packaging + Shipping    |                            |  |
| Shipping Weight (Gross) | 1.48 kg                    |  |

## Features:-

Manufactured from fabricated steel Spring joint for precision settings Large bearing surface on fulcrum stud prevents side deflection of legs