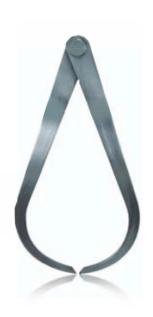

## 150MM (6") OUTSIDE FIRM JOINT CALIPER PRCF0150 BY INTECH

| SKU     | Option | Part #   | Price |
|---------|--------|----------|-------|
| 8714419 |        | PRCFO150 | \$28  |

| Model                   |                            |
|-------------------------|----------------------------|
| Туре                    | Outside Firm Joint Caliper |
| SKU                     | 8714419                    |
| Part Number             | PRCFO150                   |
| Barcode                 | 9333608032625              |
| Brand                   | Intech                     |
| Size                    | 150mm (6")                 |
| Packaging + Shipping    |                            |
| Shipping Weight (Gross) | 1.48 kg                    |

## Features:-

Manufactured from fabricated steel Spring joint for precision settings Large bearing surface on fulcrum stud prevents side deflection of legs