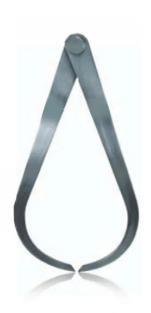

## 100MM (4") OUTSIDE FIRM JOINT CALIPER PRCF0100 BY INTECH

| SKU     | Option | Part #   | Price |
|---------|--------|----------|-------|
| 8714417 |        | PRCFO100 | \$21  |

| Model                   |                            |
|-------------------------|----------------------------|
| Туре                    | Outside Firm Joint Caliper |
| SKU                     | 8714417                    |
| Part Number             | PRCFO100                   |
| Barcode                 | 9333608032618              |
| Brand                   | Intech                     |
| Size                    | 100mm (4")                 |
| Packaging + Shipping    |                            |
| Shipping Weight (Gross) | 1.48 kg                    |

## Features:-

Manufactured from fabricated steel Spring joint for precision settings Large bearing surface on fulcrum stud prevents side deflection of legs