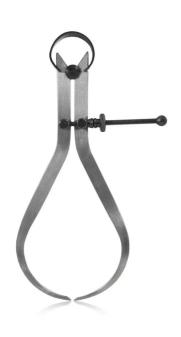

## 600MM (24") OUTSIDE SPRING CALIPER PRSCO600 BY INTECH

| SKU     | Option | Part #   | Price |
|---------|--------|----------|-------|
| 8714414 |        | PRSCO600 | \$91  |

| Model                   |                |
|-------------------------|----------------|
| Туре                    | Spring Caliper |
| SKU                     | 8714414        |
| Part Number             | PRSCO600       |
| Barcode                 | 9333608005254  |
| Brand                   | Intech         |
| Size                    | 600mm (24")    |
| Packaging + Shipping    |                |
| Shipping Weight (Gross) | 1.48 kg        |

## Features:-

Manufactured from fabricated steel Spring joint for precision settings Large bearing surface on fulcrum stud prevents side deflection of legs