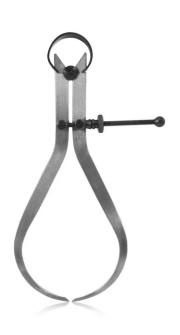

## 250MM (10") OUTSIDE SPRING CALIPER PRSCO250 BY INTECH

| SKU     | Option | Part #   | Price |
|---------|--------|----------|-------|
| 8714413 |        | PRSCO250 | \$23  |

| Model                   |                |
|-------------------------|----------------|
| Туре                    | Spring Caliper |
| SKU                     | 8714413        |
| Part Number             | PRSCO250       |
| Barcode                 | 9333608005223  |
| Brand                   | Intech         |
| Size                    | 250mm (10")    |
| Packaging + Shipping    |                |
| Shipping Weight (Gross) | 1.48 kg        |

## Features:-

Manufactured from fabricated steel Spring joint for precision settings Large bearing surface on fulcrum stud prevents side deflection of legs