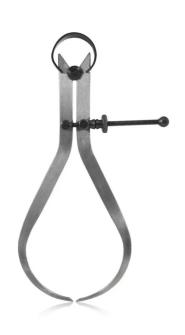

## 150MM (6") OUTSIDE SPRING CALIPER PRSCO150 BY INTECH

| SKU     | Option | Part #   | Price  |
|---------|--------|----------|--------|
| 8714412 |        | PRSCO150 | \$13.9 |

| Model                   |                |
|-------------------------|----------------|
| Туре                    | Spring Caliper |
| SKU                     | 8714412        |
| Part Number             | PRSCO150       |
| Barcode                 | 9333608005209  |
| Brand                   | Intech         |
| Size                    | 150mm (6")     |
| Packaging + Shipping    |                |
| Shipping Weight (Gross) | 1.48 kg        |

## Features:-

Manufactured from fabricated steel Spring joint for precision settings Large bearing surface on fulcrum stud prevents side deflection of legs