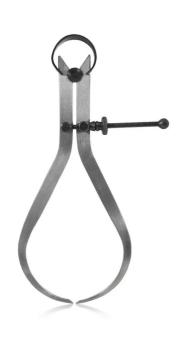

## 100MM (4") OUTSIDE SPRING CALIPER PRSCO100 BY INTECH

| SKU     | Option | Part #   | Price |
|---------|--------|----------|-------|
| 8714411 |        | PRSC0100 | \$14  |

| Model                   |                |
|-------------------------|----------------|
| Туре                    | Spring Caliper |
| SKU                     | 8714411        |
| Part Number             | PRSC0100       |
| Barcode                 | 9333608005193  |
| Brand                   | Intech         |
| Size                    | 150mm (6")     |
| Packaging + Shipping    |                |
| Shipping Weight (Gross) | 1.48 kg        |

## Features:-

Manufactured from fabricated steel Spring joint for precision settings Large bearing surface on fulcrum stud prevents side deflection of legs