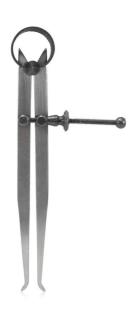

## 900MM (36") INSIDE SPRING JOINT CALIPER PRSCI900 BY INTECH

| SKU     | Option | Part #   | Price |
|---------|--------|----------|-------|
| 8714409 |        | PRSCI900 | \$149 |

| Model                   |                |
|-------------------------|----------------|
| Туре                    | Inside Caliper |
| SKU                     | 8714409        |
| Part Number             | PRSCI900       |
| Barcode                 | 9333608005179  |
| Brand                   | Intech         |
| Size                    | 900mm (36")    |
| Packaging + Shipping    |                |
| Shipping Weight (Gross) | 1.48 kg        |

## Features:-

Manufactured from fabricated steel Spring joint for precision settings Large bearing surface on fulcrum stud prevents side deflection of legs