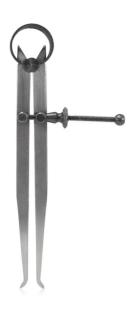

## 250MM (5") INSIDE SPRING JOINT CALIPER PRSCI250 BY INTECH

| SKU     | Option | Part #   | Price  |
|---------|--------|----------|--------|
| 8714406 |        | PRSCI250 | \$22.5 |

| Model                   |                |
|-------------------------|----------------|
| Туре                    | Inside Caliper |
| SKU                     | 8714406        |
| Part Number             | PRSCI250       |
| Barcode                 | 9333608005131  |
| Brand                   | Intech         |
| Size                    | 250mm (10")    |
| Packaging + Shipping    |                |
| Shipping Weight (Gross) | 1.48 kg        |

## Features:-

Manufactured from fabricated steel Spring joint for precision settings Large bearing surface on fulcrum stud prevents side deflection of legs