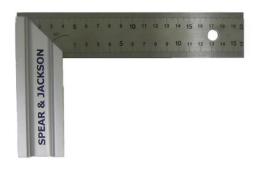

## **250MM TRY AND MITRE SQUARE BY SPEAR & JACKSON**

| SKU     | Option | Part #    | Price  |
|---------|--------|-----------|--------|
| 8714328 |        | SJ-TMS250 | \$35.5 |
|         |        |           |        |

250mm Try and Mitre Square by Spear & Jackson

**Product Code** SJ-TMS250

**Product Description** Try and Mitre Square 250mm

SPEAR & JACKSON **Brand** 

**Product Dimensions** 250mm

Premium Quality Stainless Steel

Features & Benefits Blade Heavy Duty Easy Read Acid

Etched Blade Strong Aluminium

Stock