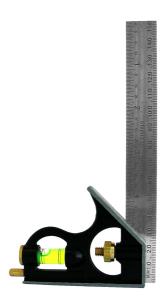

## **COMBINATION SQUARE 150MM - EC-CS150 BY ECLIPSE**

| SKU     | Option | Part #   | Price  |
|---------|--------|----------|--------|
| 8714325 |        | EC-CS150 | \$30.3 |

| Model                   |                    |
|-------------------------|--------------------|
| Туре                    | Combination Square |
| SKU                     | 8714325            |
| Part Number             | EC-CS150           |
| Barcode                 | 9312791049139      |
| Brand                   | Eclipse            |
| Packaging + Shipping    |                    |
| Shipping Weight (Gross) | 1.48 kg            |

Brand

**ECLIPSE** 

**Specifications** 

Cast Alloy Head

Features & Benefits Hardened Stainless Steel Rule Metric & Imperial Graduations Includes Level & Scriber