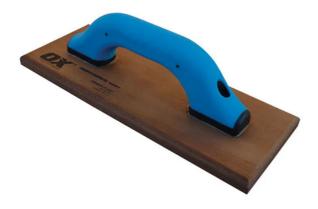

## 380MM TIMBER FLOAT OX-P012215 BY OX

| SKU     | Option | Part #     | Price  |
|---------|--------|------------|--------|
| 8714286 |        | OX-P012215 | \$37.5 |
|         |        |            |        |

| Model                   |               |  |
|-------------------------|---------------|--|
| Туре                    | Float         |  |
| SKU                     | 8714286       |  |
| Part Number             | OX-P012215    |  |
| Barcode                 | 9341231013461 |  |
| Brand                   | Ox            |  |
| Size                    | 380mm x 112mm |  |
| Technical - Main        |               |  |
| Material                | Timber / Wood |  |
| Packaging + Shipping    |               |  |
| Shipping Weight (Gross) | 1.48 kg       |  |

special timber blade one piece ergonomic plastic handle