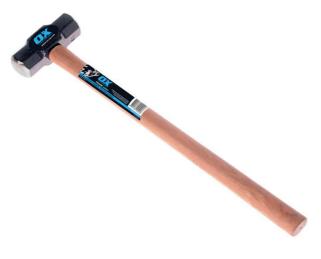

## 4.5KG 10LB SLEDGE HAMMER WITH WOODEN HANDLE OX-P080210 BY OX

| SKU     | Option | Part #     | Price |
|---------|--------|------------|-------|
| 8714272 |        | OX-P080210 | \$106 |

| Model                   |               |  |
|-------------------------|---------------|--|
| Туре                    | Sledge Hammer |  |
| SKU                     | 8714272       |  |
| Part Number             | OX-P080210    |  |
| Barcode                 | 9341231001932 |  |
| Brand                   | Ox            |  |
| Size                    | 4.5kg / 10lb  |  |
| Technical - Main        |               |  |
| Material                | Timber / Wood |  |
| Packaging + Shipping    |               |  |
| Shipping Weight (Gross) | 1.48 kg       |  |

4.5kg 10lb Sledge Hammer with Wooden Handle OX-P080210 by Ox

Hickory handle High quality drop forged steel head Fitted with steel wedges